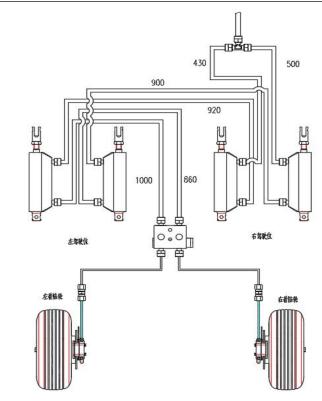

- (5) For other disassembly steps, refer to 《SWT/JYF101014A90 Maintenance manual, Edition 09》
   5.3 Brake system section.
- 4. Replace the required parts list:

| (1) | Disassemble | parts: |
|-----|-------------|--------|
|-----|-------------|--------|