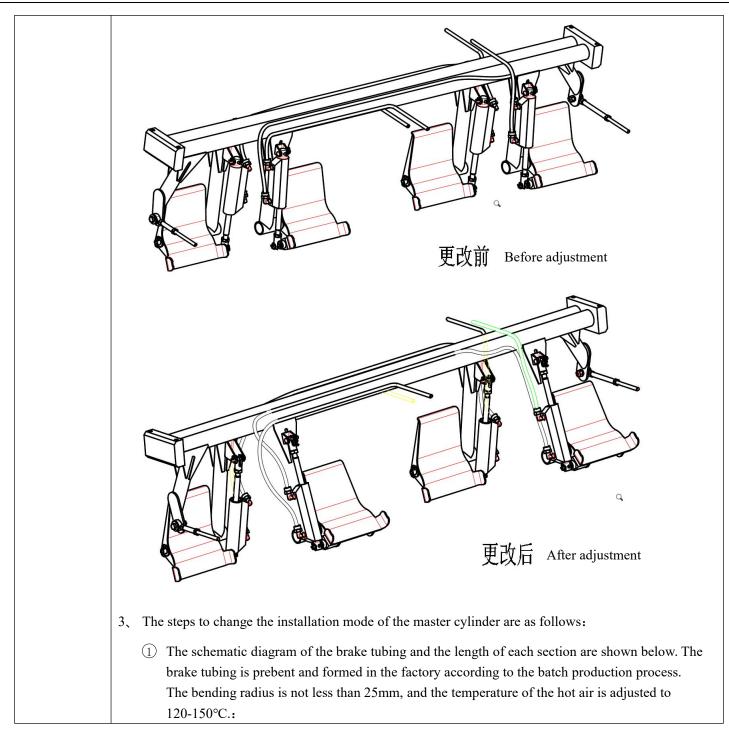

### Date: 2023 年 04 月 21 日

| Title       | Installation Optimization for Master Cylinder                                                                                                                                                                                                                                                                                                                                                                                                                                                                                                                                                                                                                                                                                                           |  |  |  |  |  |
|-------------|---------------------------------------------------------------------------------------------------------------------------------------------------------------------------------------------------------------------------------------------------------------------------------------------------------------------------------------------------------------------------------------------------------------------------------------------------------------------------------------------------------------------------------------------------------------------------------------------------------------------------------------------------------------------------------------------------------------------------------------------------------|--|--|--|--|--|
| Classes     | Importance                                                                                                                                                                                                                                                                                                                                                                                                                                                                                                                                                                                                                                                                                                                                              |  |  |  |  |  |
| Scope of    | This letter applies to the Aurora SA60L series and Aurora SA70L series light sports aircraft listed in                                                                                                                                                                                                                                                                                                                                                                                                                                                                                                                                                                                                                                                  |  |  |  |  |  |
| Application | attached sheet 1                                                                                                                                                                                                                                                                                                                                                                                                                                                                                                                                                                                                                                                                                                                                        |  |  |  |  |  |
| Reason      | The master cylinders of some Aurora SA60L and Aurora SA70L aircraft are mounted with the piston rod<br>facing down. After prolonged operation, the rubber seals inside the master cylinders may wear to a certain<br>extent, which may cause air to enter the brake system line and reduce brake efficiency. Air discharge must<br>be performed according to the maintenance manual.Our company has made a design change to the<br>installation form of the master cylinder. After the change, the piston rod of the master cylinder is<br>mounted upward to prevent air from entering the brake system pipeline after the rubber seals are worn.<br>Therefore, this service letter is issued.<br>Issued Date: 2023.04.04 Commencement Date: 2023.04.04 |  |  |  |  |  |
| Requirement | 1. Follow the steps below to adjust the master cylinder installation way          Filling in brake oil       The brake tubing is connected and secured       To adjust angle by new tubing connector and reinstall the master       Re-install the master         Brake oil       Remove       Remove master       No ↑         Brake oil       Remove       Remove master       Whether the connector on master cylinder         Image: tube       Visit the master       Ves↓         Filling in       Connecting and securing the brake tubing       Adjust the tubing       The master cylinder is remounted on the pedal with the piston rod         Image: tubing       Image: tubing       Image: tubing       Image: tubing       Image: tubing |  |  |  |  |  |
|             | 2. The diagram before and after adjusting the installation mode of the master cylinder is as follows                                                                                                                                                                                                                                                                                                                                                                                                                                                                                                                                                                                                                                                    |  |  |  |  |  |

(2) The removed master cylinder is marked to ensure that the cylinder corresponding to each foot pedal is unchanged. If the removed cylinder needs to be replaced with a new one, adjust the height of the cylinder connector to ensure that the foot pedal installation Angle is 81±0.5°..