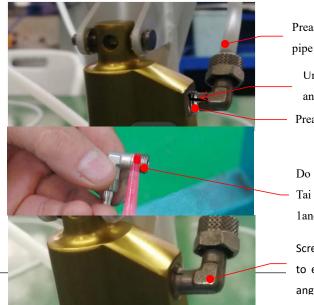

(2) The removed master cylinder is marked to ensure that the cylinder corresponding to each foot pedal is unchanged. If the removed cylinder needs to be replaced with a new one, adjust the height of the cylinder connector to ensure that the foot pedal installation Angle is 81±0.5°..

Master cylinder connector

foot pedal installation Angle is  $81{\pm}0.5^{\circ}$ 

③ The installation Angle of the 90° right angle elbow shall be determined according to the nylon tube direction shown in the modified schematic diagram, and glue Le Tai 243 after underline mark for reinstallment.

Preassemble nylon tube according to pipe direction , insert and finish Underline mark and confirm the angle of the connector Preassembly, screw into 2-3 buckle

Do not glue the Le Tai 243 on both 1and 2 buckles

Screw the thread in place to ensure the appropriate angle of the connector ④ If the nylon pipe and the connector are close to each other when the master cylinder are operated, use a cable tie to separate them from each other crossing a piece of rubber pipe to prevent wear.