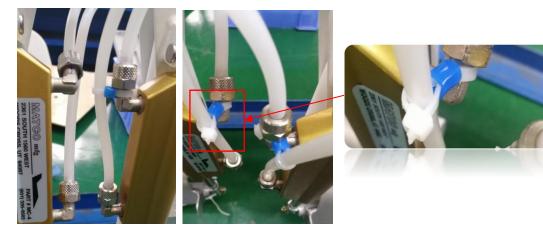

Screw the thread in place to ensure the appropriate angle of the connector ④ If the nylon pipe and the connector are close to each other when the master cylinder are operated, use a cable tie to separate them from each other crossing a piece of rubber pipe to prevent wear.